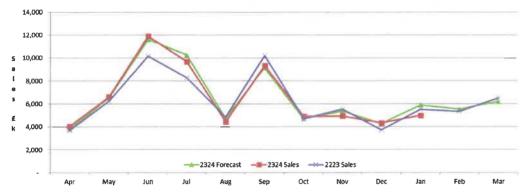

♠ £2,011,52    |  |  |
| Net Profit Margin %                     | 13.0%      | 14.7%      | <b>↓</b> -1.7%   | 10.8%       | <b>2.6%</b>    |  |  |

|               | Actual  | Budget /LY | Var             | YTD Actual | YTD Var         |
|---------------|---------|------------|-----------------|------------|-----------------|
| Eduzone Sales | £54,971 | £86,639    | <b>∳</b> -36.6% | £513,760   | <b>↓</b> -37.8% |

### **Customer Order KPI's**

|                            | TY YTD  | LY YTD  | Var             |  |
|----------------------------|---------|---------|-----------------|--|
| AOV                        | £228.03 | £201.93 | <b>♠</b> £26.10 |  |
| Prop of orders over<br>£15 | 97.1%   | 96.9%   | n 0.20pp        |  |

# Graph - Sales vs. Forecast

# **Stock & Directs Sales**